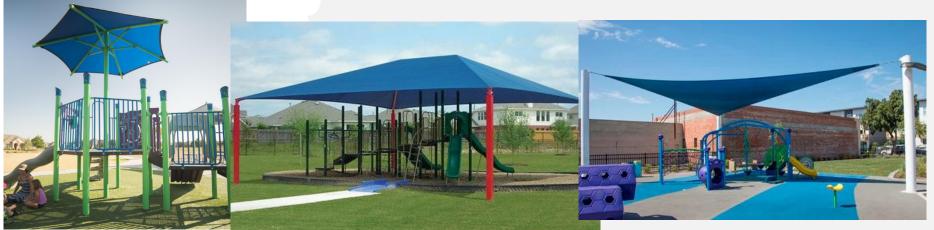

# Shade Structure for Playground Review options:

- **Umbrella** Provides the least amount of shaded area for cost, Approx \$30K installed
- Rectangular Provides the maximum shade option, but also may block views, Approx \$65K installed
- Sail Provides shade from direct sunlight, but not much side coverage, Approx \$55K installed