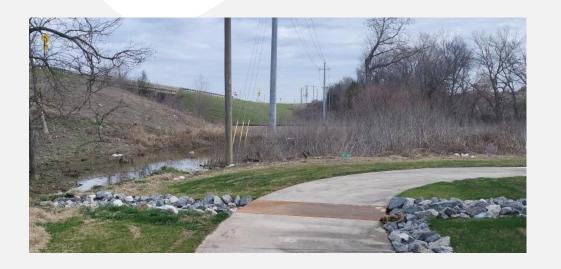

# SPRING PROJECTS

Requested permit from BNSF Railway for land access to pick up debris and add drain to solve existing drainage issues.