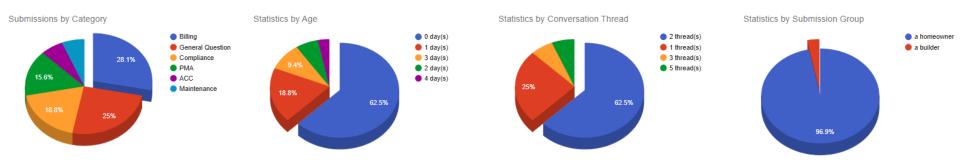

# Community Updates

## **Bel Air Village HOA Community Charts**

Conversation Started: 01/01/25 to 04/14/25

Total Number of Submissions for Date Range: 27

Pie Charts ordered by: Percentage (high-to-low)

## Unit Type Listing by Date Bel Air Village Residential

As Of Mon Mar 31, 2025

| Unit Type                 | No Units | Sq Feet Percent Interest | Occupied Flag | Late Fee |
|---------------------------|----------|--------------------------|---------------|----------|
| 01 Single Family          | 154      |                          | Occupied      | 0.00     |
| 02 Townhomes              | 95       |                          | Occupied      | 0.00     |
| 03 Builder- Single Family | 194      |                          | Occupied      | 0.00     |
| 05 Builders- Townhome     | 24       |                          | Occupied      | 0.00     |
| Total Number of Units:    | 467      |                          |               |          |