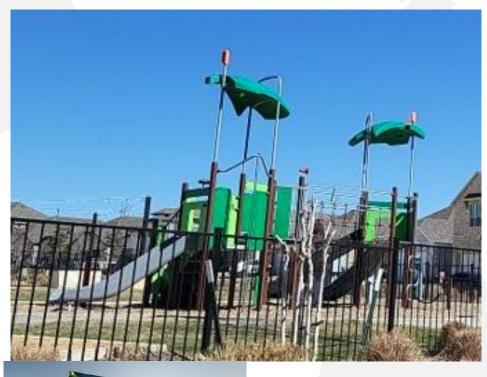

# Shade Structure for Playground Review options:

- **Umbrella** Provides the least amount of shaded area for cost, Approx \$30K installed
- Rectangular Provides the maximum shade option, but also may block views, Approx \$65K installed
- Sail Provides shade from direct sunlight, but not much side coverage, Approx \$55K installed